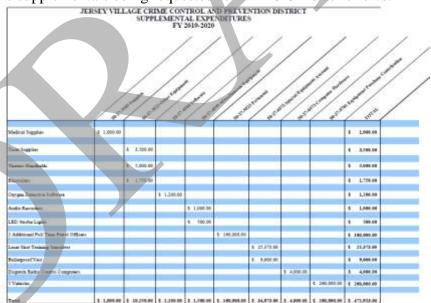

President Mitcham called upon Chief of Police, Eric Foerster to give a presentation on the CCPD budget. Accordingly, Chief of Police Eric Foerster gave a short presentation that included the supplementals being requested for FY 2019-20 as follows: